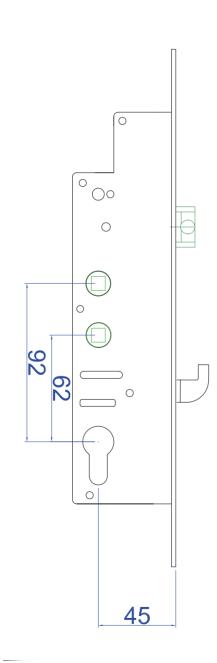

## Faceplate = 300mm x 20mm (Zinc & Clear Passivated)

|  | Spindle | Backset<br>Size | Handle<br>Backplate | Handle<br>Centres | No of Hooks | Old Product Code     | New Product Code |
|--|---------|-----------------|---------------------|-------------------|-------------|----------------------|------------------|
|  | Dual    | 45mm            | 243mm               | 92mm or 62/92mm   | 1           | XL45MM DUAL BIN LOCK | BIN-LOCK         |

Each lock comes with a universal keep, meaning there is no need to stock both left hand and right hand keeps or worry about fitting them incorrectly. The backset size is 45mm and the faceplate is 300mm by 20mm, zinc and clear passivated as standard. For maximum security the Bin Store Lock can be used with the Kinetica 3 star BSI Kitemarked TS007 cylinder.