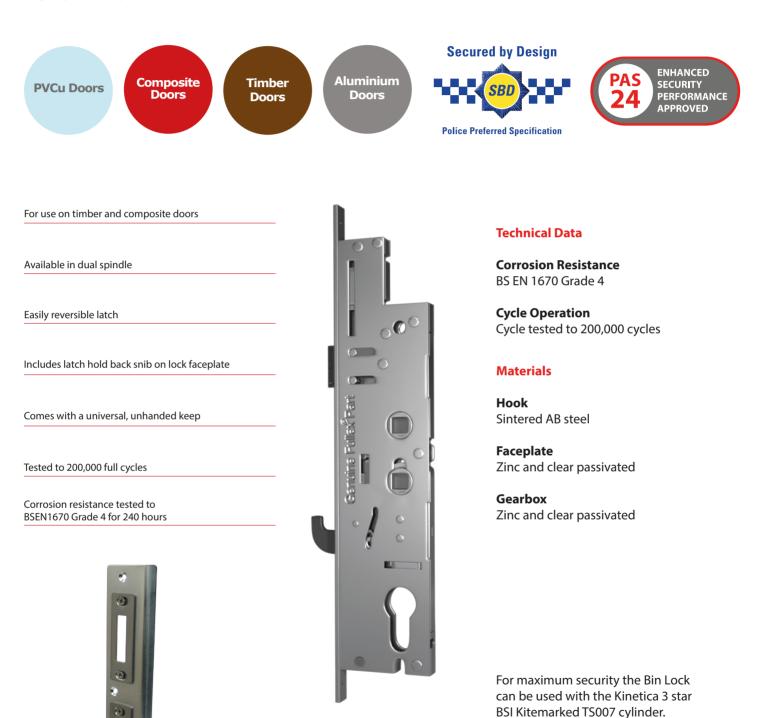

## **BIN STORAGE DOORS**

The Fullex Bin Store lock offers a secure and reliable temporary security solution

Suitable as a temporary lock to replace the majority of multi point locks while a replacement

is sourced; the Bin Store Lock is designed for professional installers. In the event that a suitable lock is not immediately available, the Bin Store Lock can be used as a temporary security solution.

Each lock comes with a universal keep, meaning there is no need to stock both left hand and right hand keeps or worry about fitting them incorrectly. The backset size is 45mm and the faceplate is 300mm by 20mm, zinc and clear passivated as standard. For maximum security the Bin Store Lock can be used with the Kinetica 3 star BSI Kitemarked TS007 cylinder.