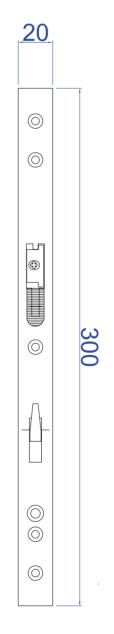

## Faceplate = 300mm x 20mm (Zinc & Clear Passivated)

|  | Spindle | Backset<br>Size | Handle<br>Backplate | Handle<br>Centres | No of Hooks | Old Product Code     | New Product Code |
|--|---------|-----------------|---------------------|-------------------|-------------|----------------------|------------------|
|  | Dual    | 45mm            | 243mm               | 92mm or 62/92mm   | 1           | XL45MM DUAL BIN LOCK | BIN-LOCK         |

Each lock comes with a universal keep, meaning there is no need to stock both left hand and right hand keeps or worry about fitting them incorrectly. The backset size is 45mm and the faceplate is 300mm by 20mm, zinc and clear passivated as standard. For maximum security the Bin Store Lock can be used with the Kinetica 3 star BSI Kitemarked TS007 cylinder.